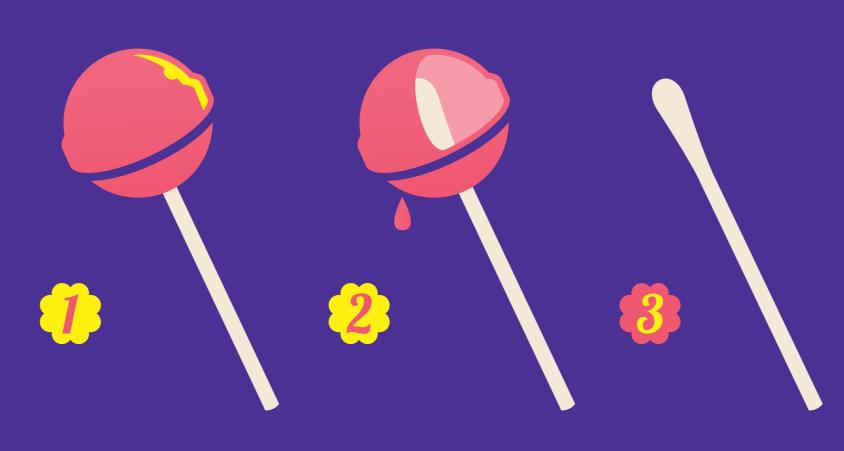

## Mechanics

WE AGREED WITH PRODUCENTS TO PRODUCE A LIMITED EDITION OF THE COTTON-TIPPED CHUPA-CHUPS CARAMEL SWEETS AND PLACE THEM ON SPECIAL STANDS IN PHARMACIES. NOW, EVERYONE CAN TAKE A CANDY DURING A VISIT TO THE PHARMACY TO ENJOY APPLE, RASPBERRY OR ANY OTHER FLAVOR. ONCE THE CANDY MELTS (AND WE WILL MAKE EDITION OF VERY FAST MELTING LITTLE SWEETS ON PURPOSE) THE PHARMACIST WILL PROPOSE THE VISITOR TO PARTICIPATE IN THE DONOR PROGRAM. THE ONLY THING YOU NEED NOW — IS TO FILL OUT THE SHORT QUESTIONNAIRE, BECAUSE THE COTTON STICK IS ALREADY IN YOUR MOUTH.